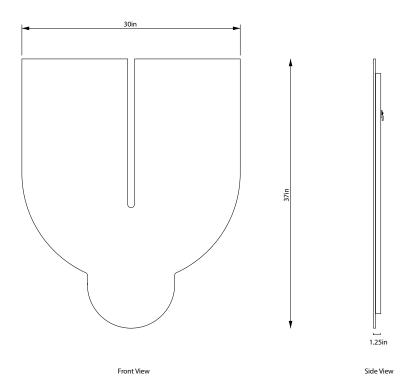

# Leo Mirror

37L X 30W X 1.25D INCHES | MIRROR, BRASS | WEIGHT 26LBS

customization available upon request

### Leo Mirror

A mirror that celebrates both the absence of mirror through negative space as well as the joy of superfluous form. Customization is available.

MATERIALS
Mirror, Brass

DIMENSIONS
37L x 30W x 1.25D inches

VWEIGHT 26 lbs

BASE PRICE \$3500