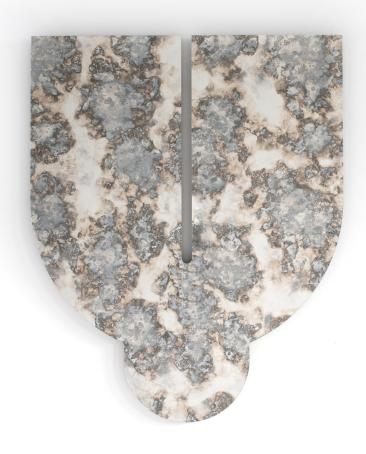

# Leo Mirror

37L X 30W X 1.25D INCHES | MIRROR, BRASS | WEIGHT 26LBS

customization available upon request

### Leo Mirror

A mirror that celebrates both the absence of mirror through negative space as well as the joy of superfluous form. Customization is available.

MATERIALS
Mirror, Brass

DIMENSIONS
37L x 30W x 1.25D inches

VWEIGHT 26 lbs

BASE PRICE \$3500